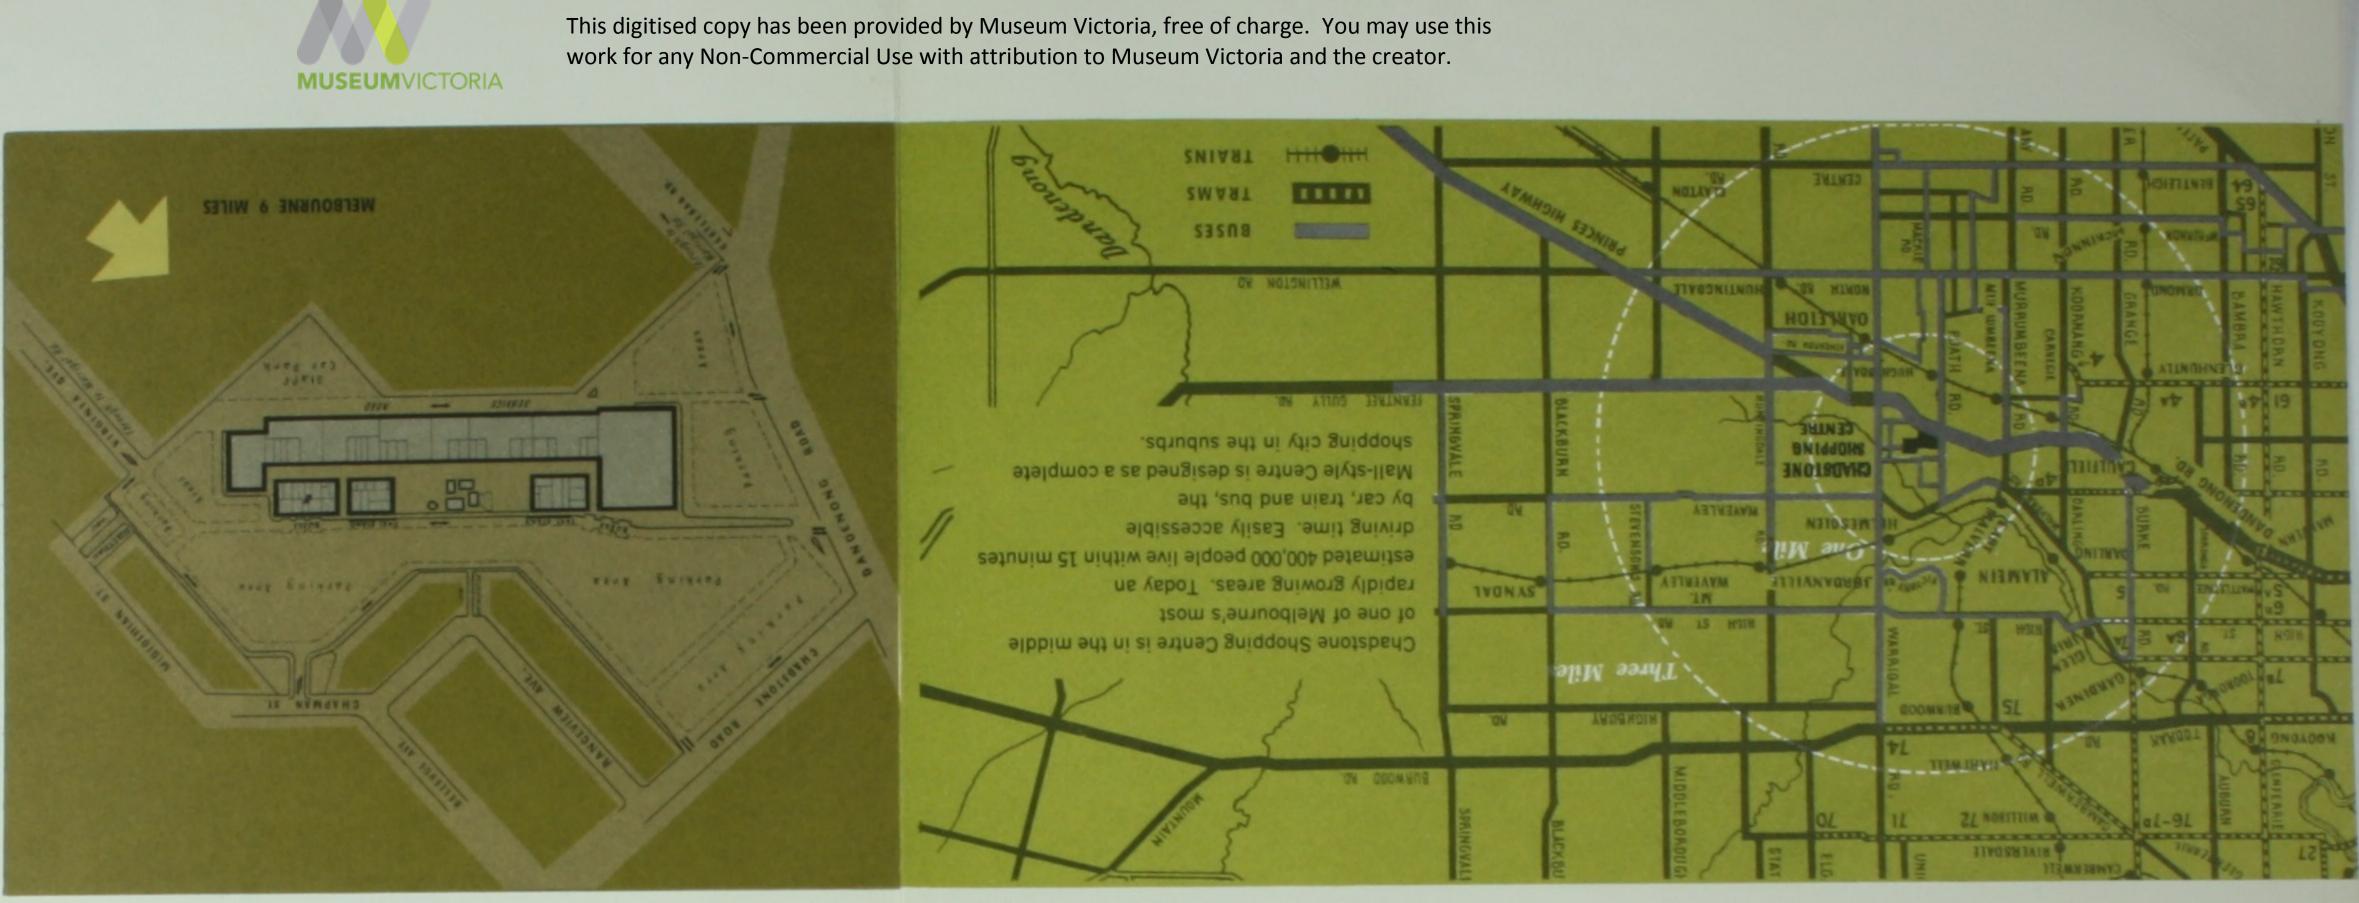

Six entrances lead from the public roads into the Centre where there is free parking space for 2,500 cars. Four bus terminals and two taxi ranks are situated in the Centre.

A service road at the back of the Mall is for delivery and despatch exclusively, thereby eliminating possible congestion with shoppers' cars.

are situated in the Centre. terminals and two taxi ranks space for 2,500 cars. Four bus where there is free parking public roads into the Centre Six entrances lead from the

possible congestion with shoppers' cars. exclusively, thereby eliminating the Mall is for delivery and despatch A service road at the back of