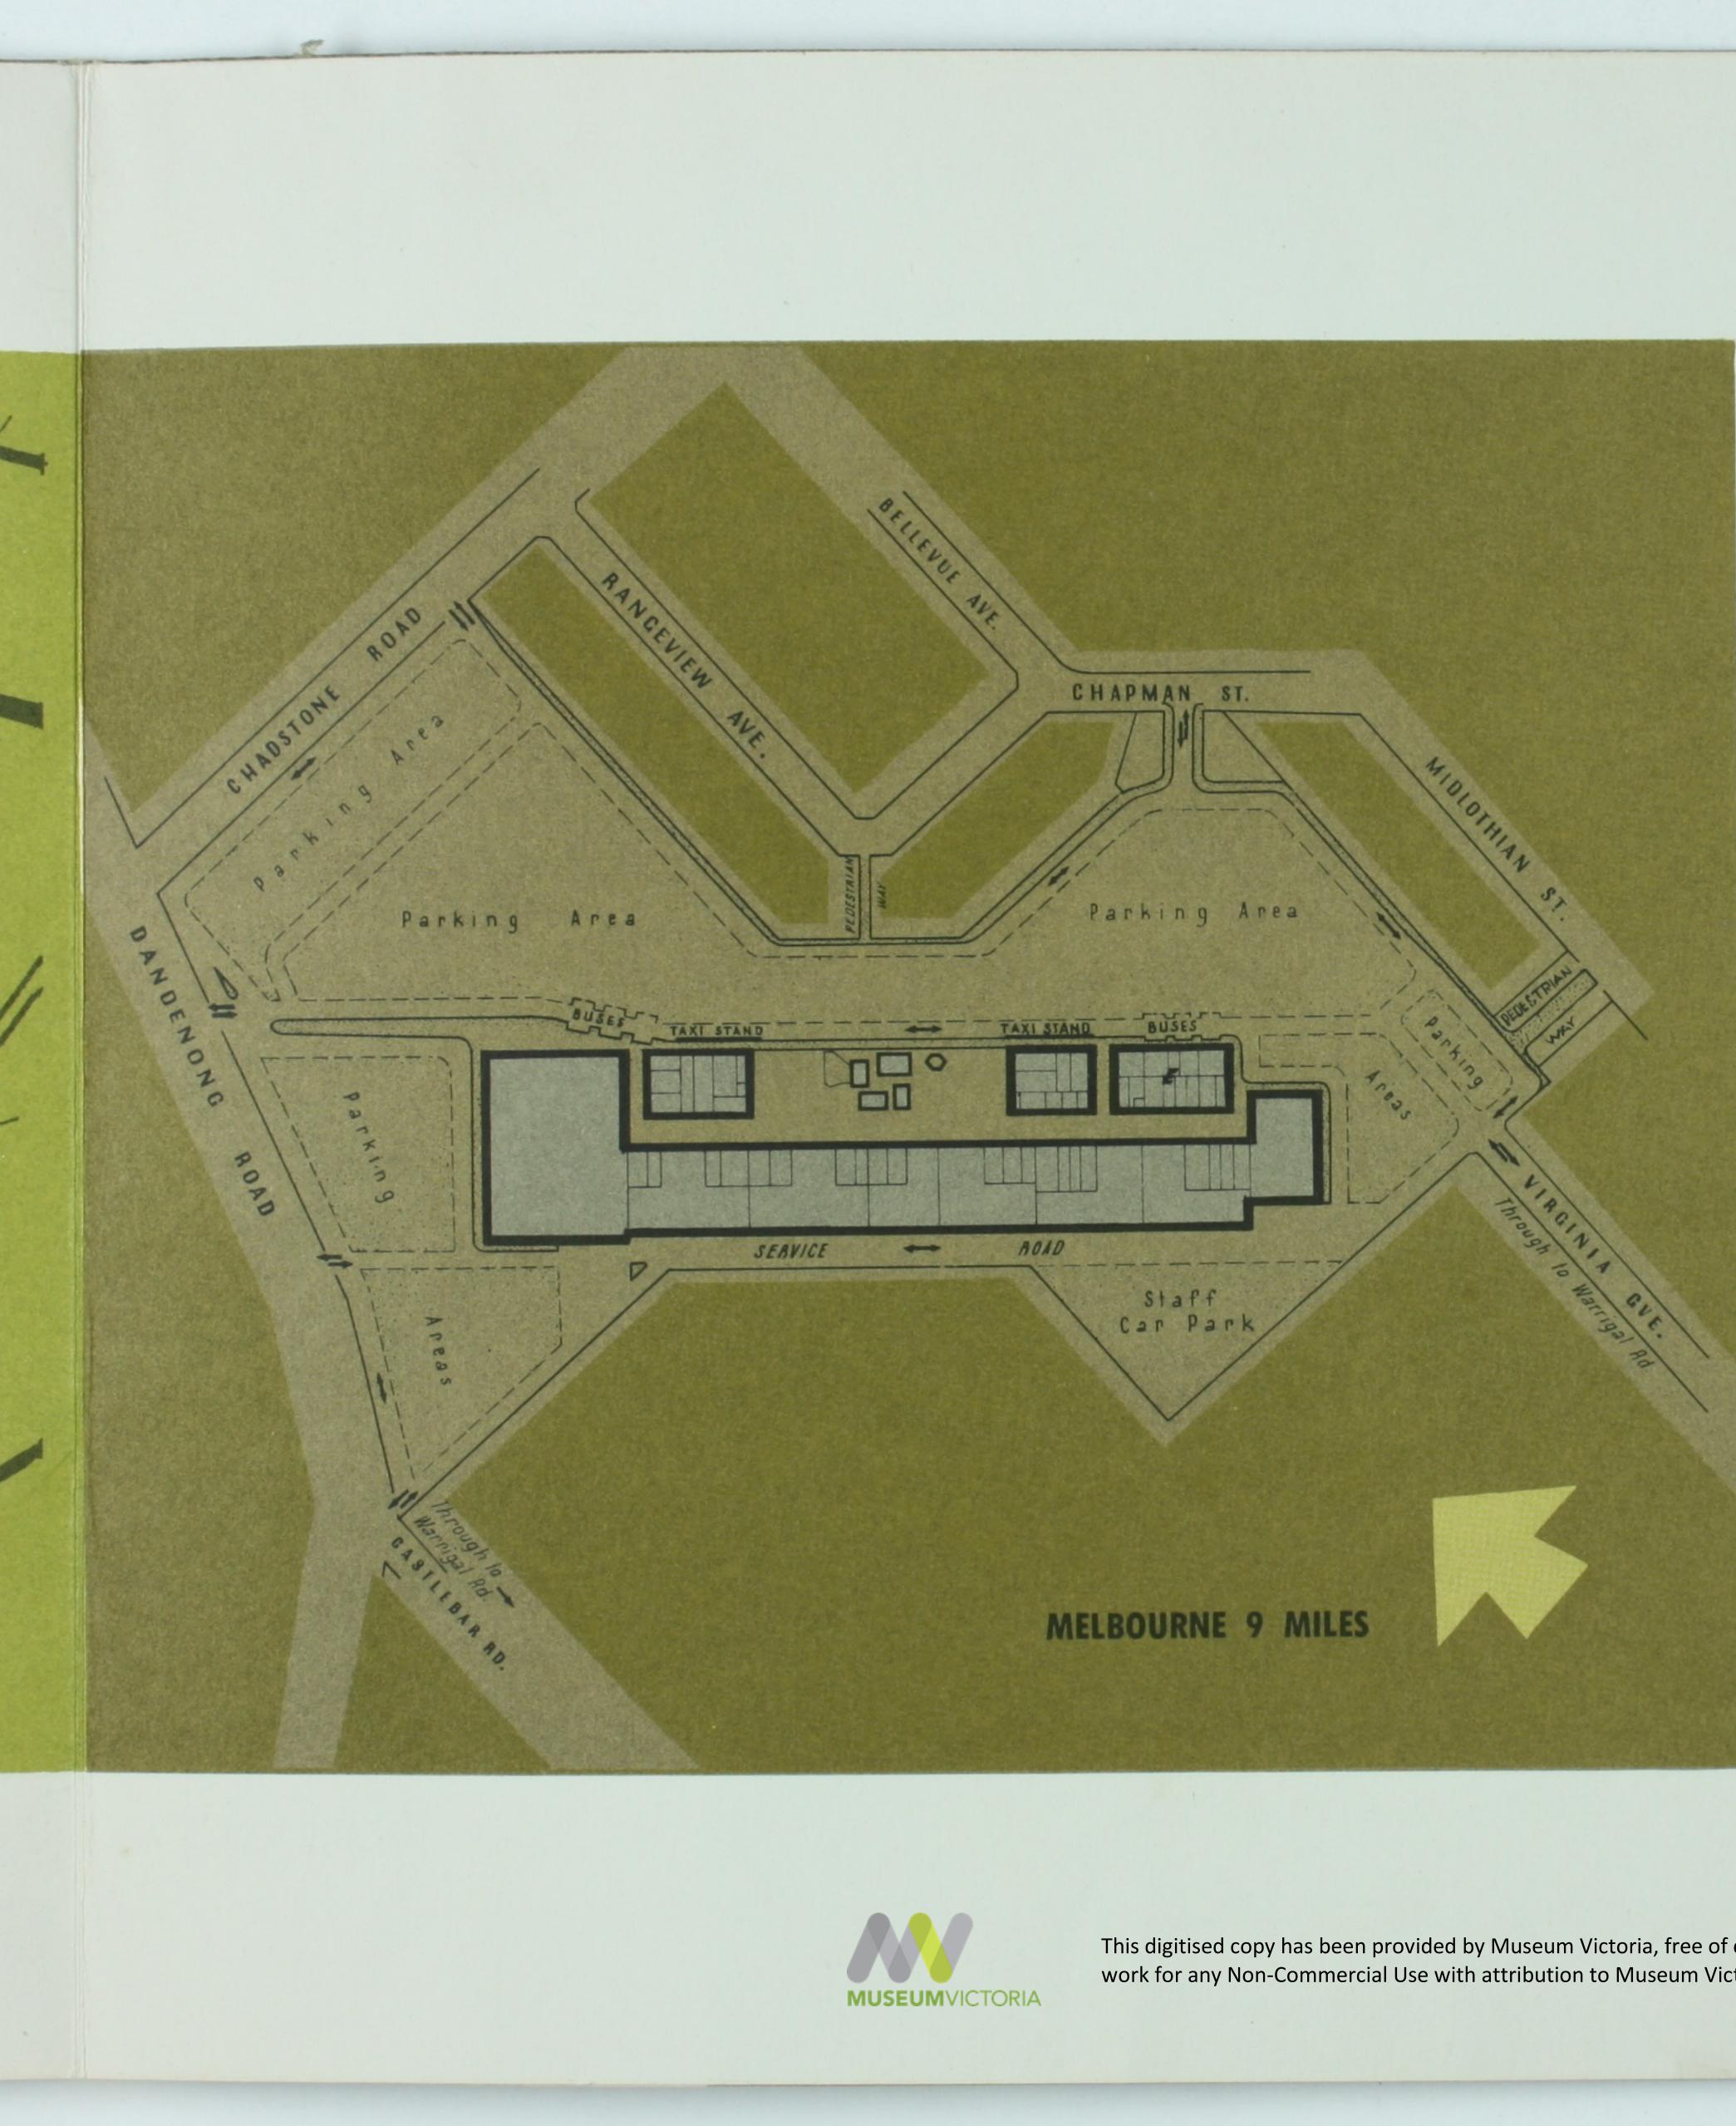

Six entrances lead from the public roads into the Centre where there is free parking space for 2,500 cars. Four bus terminals and two taxi ranks are situated in the Centre.

A service road at the back of the Mall is for delivery and despatch exclusively, thereby eliminating possible congestion with shoppers' cars.

A garden square at the Centre's heart

and informal. that are both attractive every need supplied in surroundings will find practically their and-shop Centre. Thus shoppers are the tenants of this one-stopservices and professional people huge department store, numerous Seventy-three shops, including a

are situated in the Centre. terminals and two taxi ranks space for 2,500 cars. Four bus where there is free parking public roads into the Centre Six entrances lead from the

possible congestion with shoppers' cars. exclusively, thereby eliminating the Mall is for delivery and despatch A service road at the back of