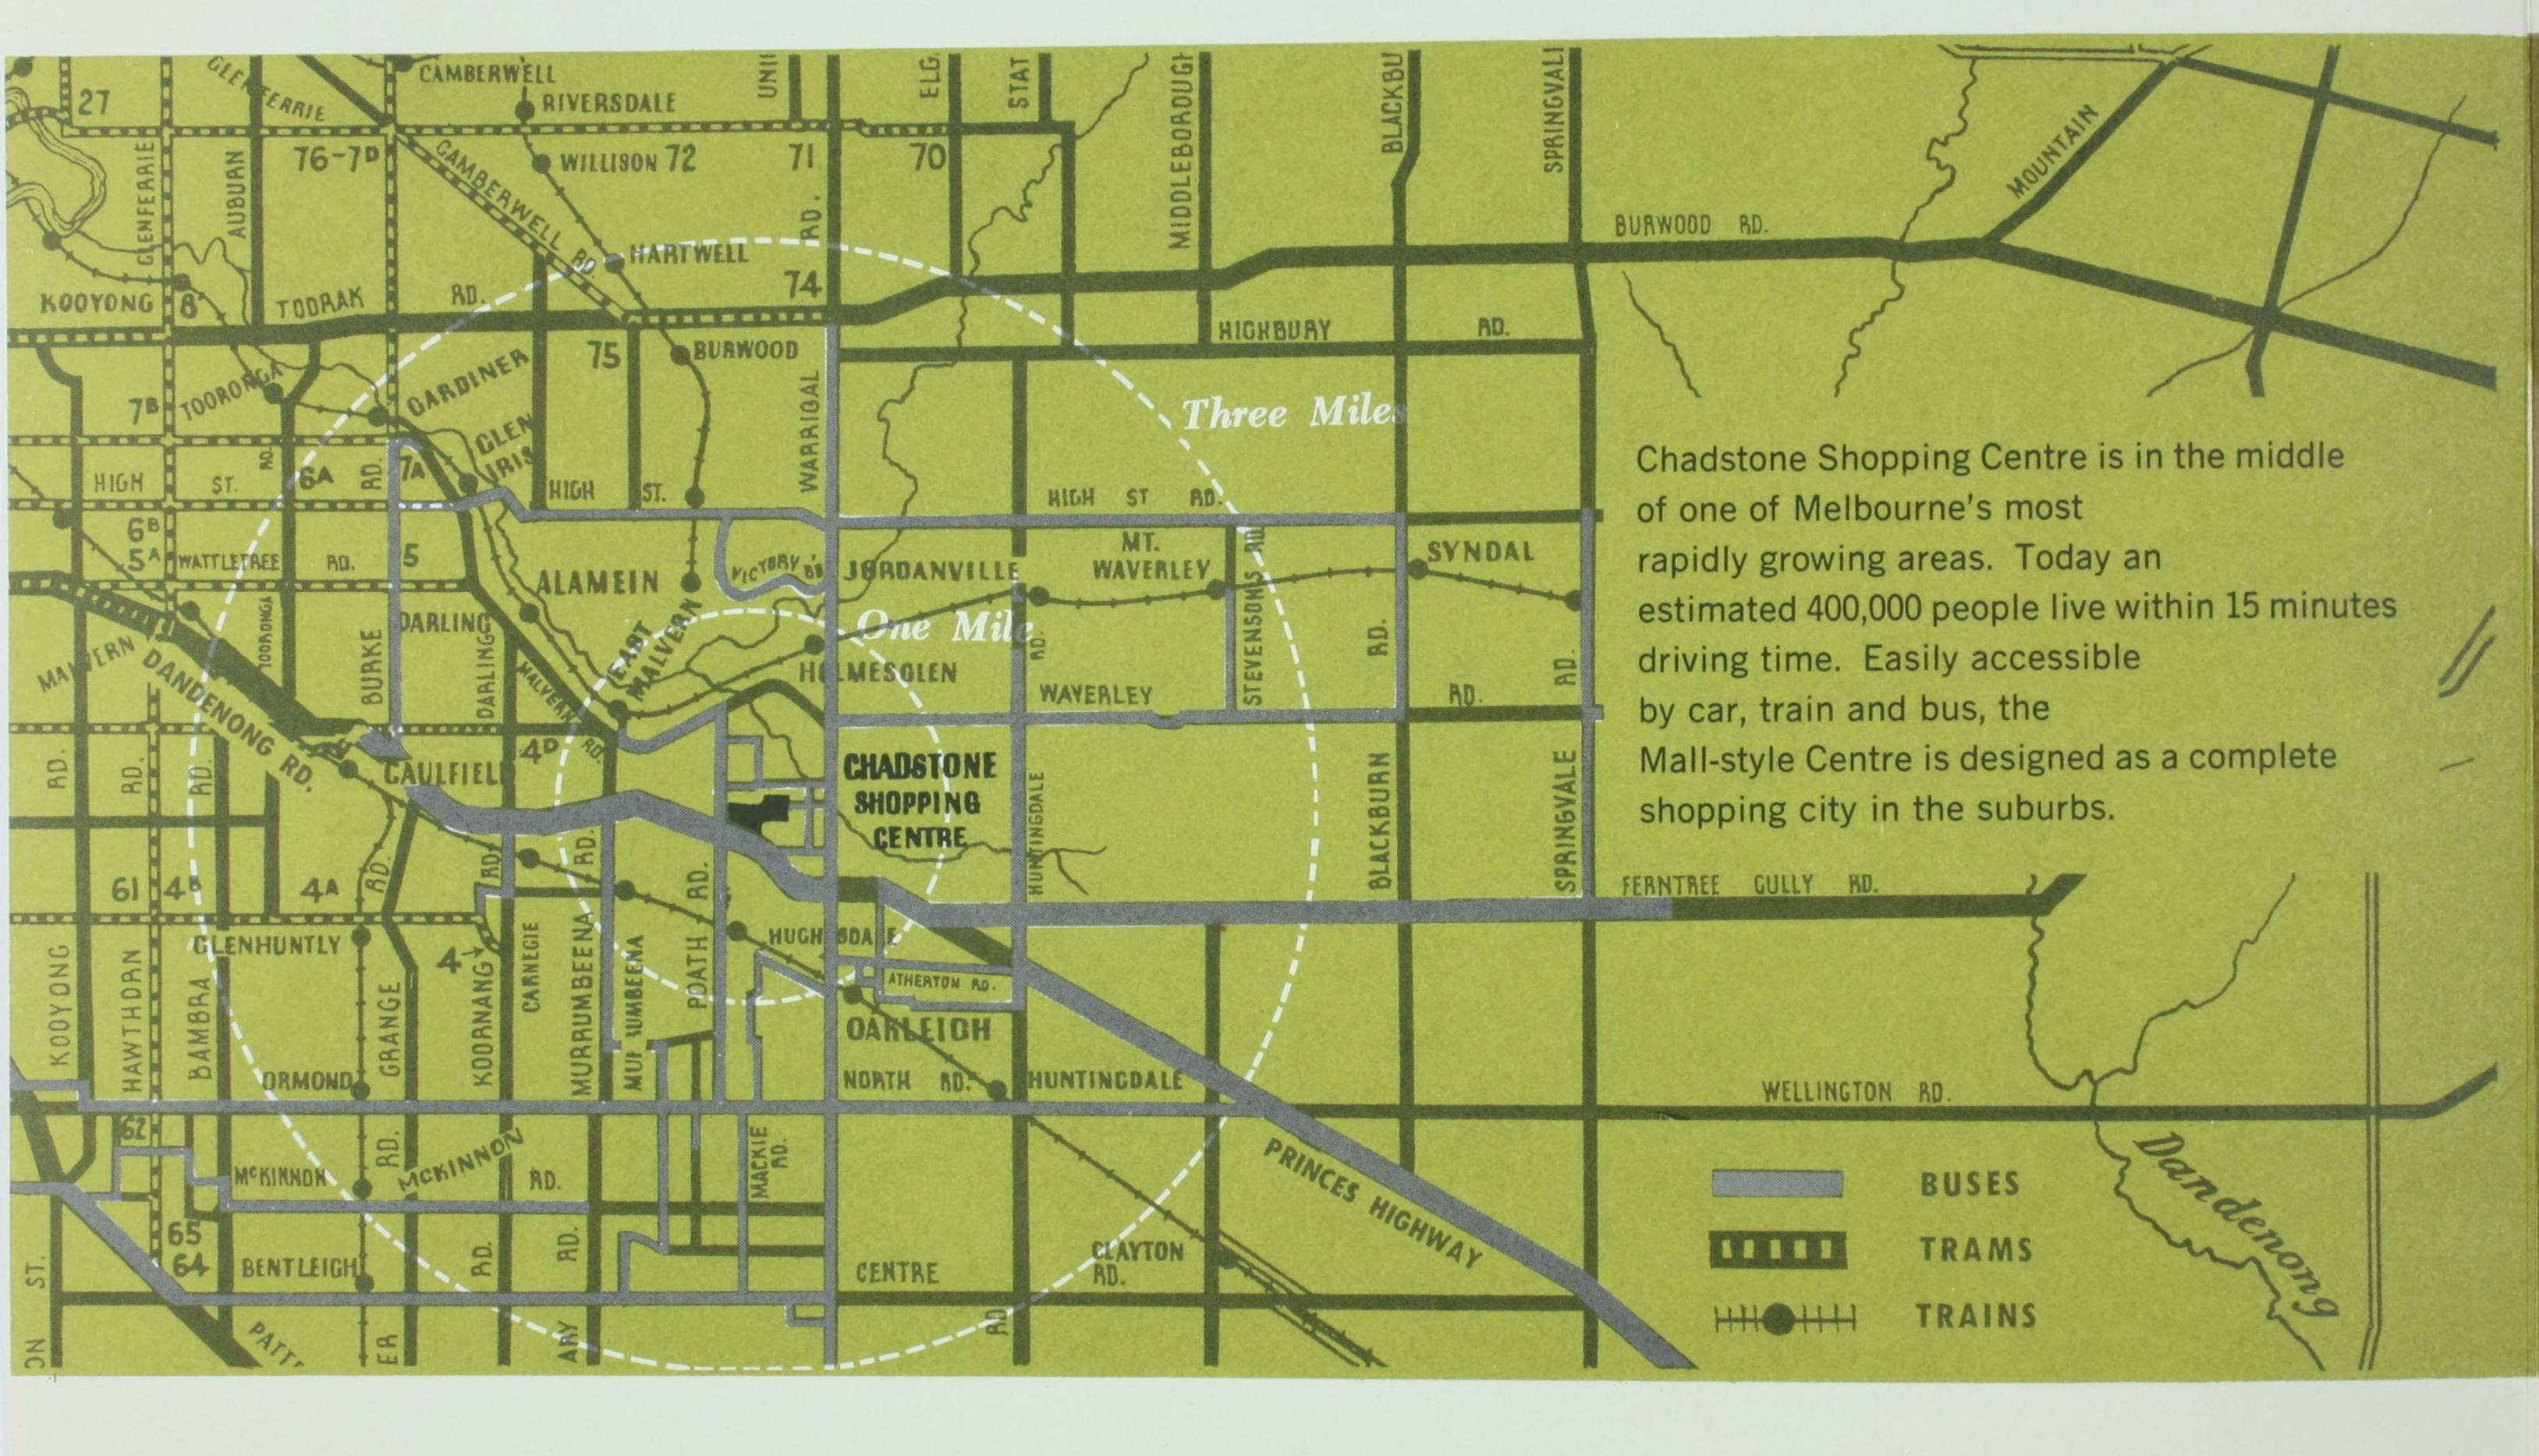

Seventy-three shops, including a huge department store, numerous services and professional people are the tenants of this one-stopand-shop Centre. Thus shoppers will find practically their every need supplied in surroundings that are both attractive and informal.

Six entrances lead from the public roads into the Centre where there is free parking space for 2,500 cars. Four bus terminals and two taxi ranks are situated in the Centre.

A service road at the back of the Mall is for delivery and despatch exclusively, thereby eliminating possible congestion with shoppers' cars.