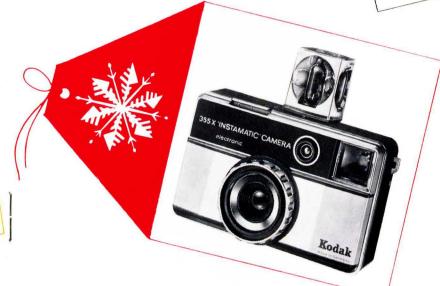

### Kodak Instamatic 355-X Color Outfit

Beautifully styled successor to the top-of-the-line Instamatic 333-X camera. Improved design, electronic shutter and automatic exposure control. Complete with Kodacolor-X film, magicube, instruction book, wrist-strap and 6-volt Mallory PX-28 battery to operate shutter mechanism.

Suggested Retail Price, \$48.50 each. Stock Item