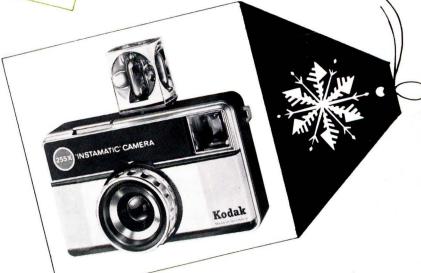

### **Kodak Instamatic 255-X Color Outfit**

A bright new replacement for the Instamatic 233-X camera. Easy-to-hold shape, distinctive silver finish. Complete with Kodacolor-X film, magicube, instruction book and wrist-strap.

Suggested Retail Price, \$25.50 each. Stock