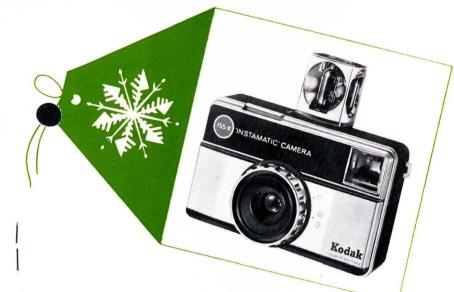

### Kodak Instamatic 55-X Camera or Color Outfit

Sleek black styling with a contoured front to fit snugly in the hand. Loads instantly, and takes flash pictures too. Just pop on a magicube (manual rotation). No settings - just load, aim and shoot. Outfit comp with Kodacolor-X film, magicube, instruction book and wrist-strap. Camera has instruction book and wrist-

Suggested Retail Prices: Camera, \$11.52 each, Stock Item No. 0113 Outfit \$14.20 each. Stock Item No. 0184

Note: The suggested retail prices set out herein are suggested prices only and there is no obligation to comply with this suggestion.