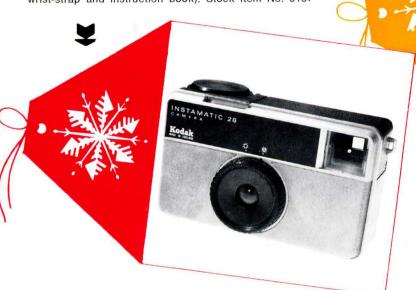

### **Kodak Instamatic 28 Camera**

Just right for beginners! Designed for outdoor pictures, will not take flash pictures. Two simple settings -Bright or Hazy Sun. A basic camera at a basic price: Suggested Retail Price, \$6.75 each (complete with wrist-strap and instruction book). Stock Item No. 0187